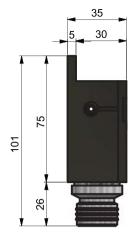

#### **Dimensions**

## **Specifications**

| Common Type                   |                                              |
|-------------------------------|----------------------------------------------|
| Fiber                         | Fiber types can be specified by the customer |
| Wavelengths                   | 633 nm, 830 nm, 1064 nm, 1300 nm, 1550 nm    |
| Insertion Loss                | < 0.1 dB (without connectors)                |
| Tuning Range of Coupling      | 0% ~ 100%                                    |
| Dimensions (W x D x H)        | 50mm x 101mm x 35mm                          |
| PM Fiber Coupler              |                                              |
| Polarization Extinction Ratio | > 15 dB                                      |