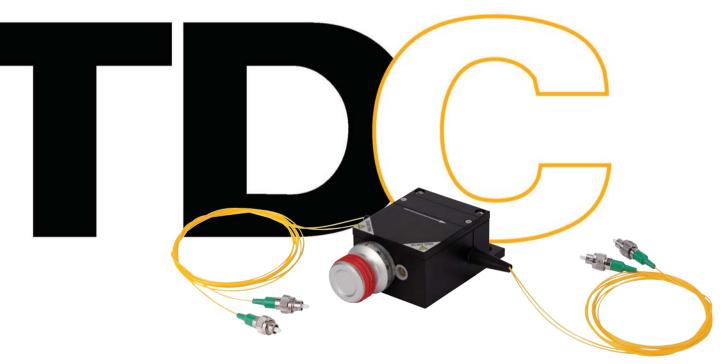

#### **TC1410 Series**

TC1410 series is an all fiber, polished directional coupler with variable coupling ratio. This device can be used to divide or combine optical

signals in fiber optics research.

With its low loss and precision mechanism, TC1410 series give you smooth and easy control of coupling ratio.

#### **Features**

- All fiber configuration
- Low excess loss
- Smooth & easy control of coupling ratio

## **Applications**

- Fiber optic interferometers
- Fiber sensor
- Fiber laser