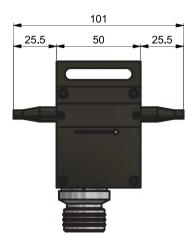

#### **Dimensions**

## **Specifications**

| Common Type                   |                                              |
|-------------------------------|----------------------------------------------|
| Fiber                         | Fiber types can be specified by the customer |
| Wavelengths                   | 633 nm, 830 nm, 1064 nm, 1300 nm, 1550 nm    |
| Insertion Loss                | < 0.1 dB (without connectors)                |
| Tuning Range of Coupling      | 0% ~ 100%                                    |
| Dimensions (W x D x H)        | 50mm x 101mm x 35mm                          |
| PM Fiber Coupler              |                                              |
| Polarization Extinction Ratio | > 15 dB                                      |